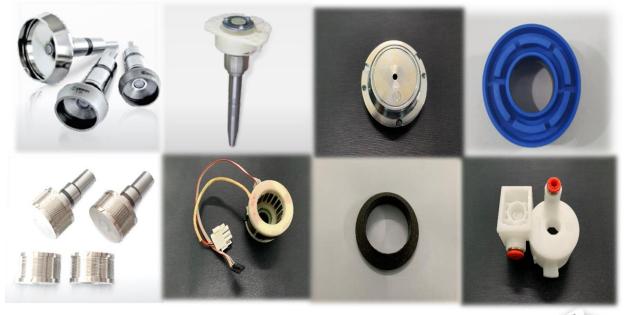

## **PCB** repairs

We are able to repair the electronic boards for all model of Schlafhorst winding machines as shown below with world leading manufacture's components.

Mother Board RM, D/V

**Bus WR PCB** 

Propack PCB

**Drum Drive PCB** 

CPU Board (Winding head Computer)

Power supply PCB (Single channel)

Stepper card 36V

Stepper card 24V

**Triple Stepper ACX5** 

Power supply PCB (Dual Channel)

Triple stepper AC6

**Quad Stepper AC6** 

MST Board (Machine control unit)

Voltage control card (AC338 -Old type GZK)

GZK Transformer conversion (24V Transformer)

CAN Star PCB (Control cabinet ACX5,AC6)

Voltage monitoring card (AC338 -Old type GZK)

Colour Informator Display (PHILIPS)

Voltage control card (AC338,AC5,ACX5,AC6)

MB Modification (Components & RLGL)

B/W Informator Display (HITACHI)