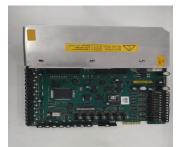

## **PCB** repairs

We are able to repair the electronic boards for all model of Schlafhorst winding machines as shown below with world leading manufacture's components.

Mother Board RM, D/V

**Bus WR PCB** 

Triple stepper AC6

**Quad Stepper AC6** 

MST Board (Machine control unit)

Voltage control card (AC338 -Old type GZK)

GZK Transformer conversion (24V Transformer)

CAN Star PCB (Control cabinet ACX5,AC6)

Voltage monitoring card (AC338 -Old type GZK)