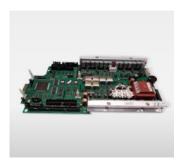

## **PCB** repairs

We are able to repair the electronic boards for all model of Schlafhorst winding machines as shown below with world leading manufacture's components.

Mother Board RM, D/V

**Bus WR PCB** 

Triple stepper AC6

**Quad Stepper AC6** 

MST Board (Machine control unit)

Voltage control card (AC338 -Old type GZK)

GZK Transformer conversion (24V Transformer)

CAN Star PCB (Control cabinet ACX5,AC6)

Voltage monitoring card (AC338 -Old type GZK)