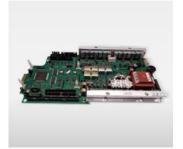

## **PCB** repairs

We are able to repair the electronic boards for all model of Schlafhorst winding machines as shown below with world leading manufacture's components.

Mother Board RM, D/V

**Bus WR PCB** 

Propack PCB

**Drum Drive PCB** 

CPU Board (Winding head Computer)

Power supply PCB (Single channel)

Stepper card 36V

Stepper card 24V

**Triple Stepper ACX5** 

Power supply PCB (Dual Channel)

Triple stepper AC6

**Quad Stepper AC6** 

MST Board (Machine control unit)

Voltage control card (AC338 -Old type GZK)

GZK Transformer conversion (24V Transformer)

CAN Star PCB (Control cabinet ACX5,AC6)

Voltage monitoring card (AC338 -Old type GZK)

Colour Informator Display (PHILIPS)

Voltage control card (AC338,AC5,ACX5,AC6)

MB Modification (Components & RLGL)

B/W Informator Display (HITACHI)